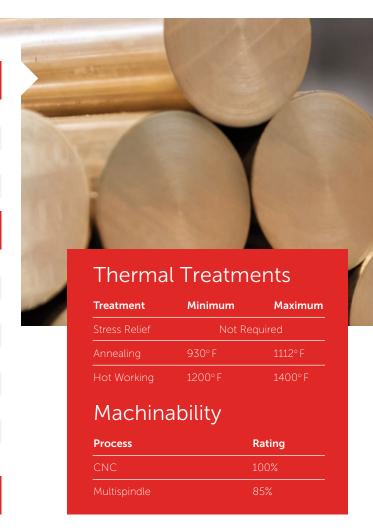

## **Fabrication Properties**

| Joining Technique | Rating    |
|-------------------|-----------|
| Brazing           | Excellent |
| Butt Welding      | Good      |
| Seam Welding      | Good      |
| Soldering         | Excellent |
| Spot Welding      | Good      |