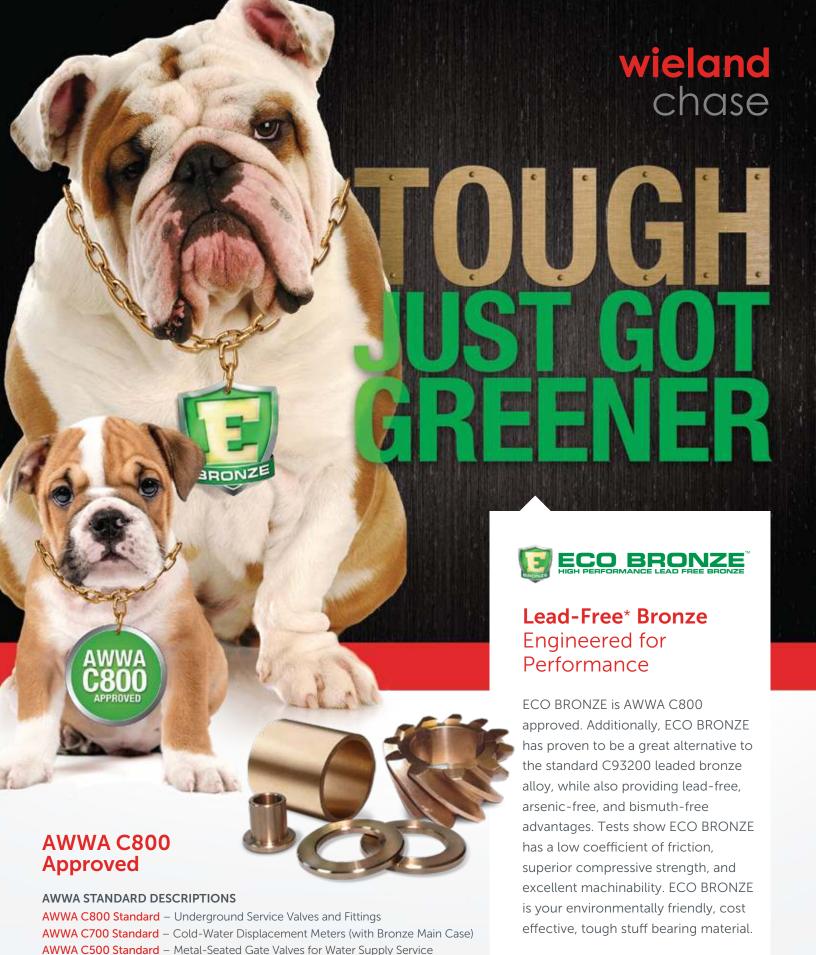

| Chemistry | Specification | n         |          |          |          |          |          |          |           |
|-----------|---------------|-----------|----------|----------|----------|----------|----------|----------|-----------|
| Cu (%)    | Si (%)        | P (%)     | Pb (%)   | Fe (%)   | Sn (%)   | Ni (%)   | Mn (%)   | Sb (%)   | Zn        |
| 75-78     | 2.7-3.4       | 0.05-0.20 | 0.09 max | 0.10 max | 0.30 max | 0.20 max | 0.10 max | 0.10 max | Remainder |

| Mechanical Properties          | ECO BRONZ | E C87850 |
|--------------------------------|-----------|----------|
| Tensile Strength (min) KSI     |           | 65       |
| Yield Strength (min) KSI       |           | 25       |
| Elongation (min) %             |           | 8        |
| Brinell Hardness (500 l